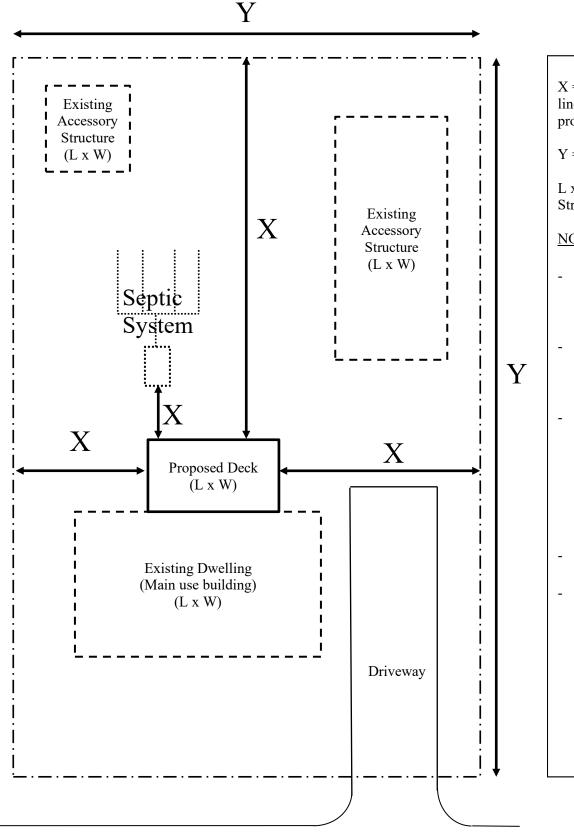

## SITE PLAN EXAMPLE

X = Distance to the property lines/structure from the proposed deck

Y = Property Dimensions

L x W = Length and Width of Structure

## NOTES:

- All existing accessory structures must be shown, along with their dimensions.
- Hydro service must be indicated and whether if there above or below grade wires.
- Septic system location must be indicated and the distance to the tank and/or distribution lines.
  Contact the Public Health Sudbury and District Office for information on septic system inquiries.
- Indicate any easements and/or Right of Ways
- Adjust site plan to reflect the site-specific conditions (property dimensions, structure locations, driveway location, etc.)

Denotes Property Lines